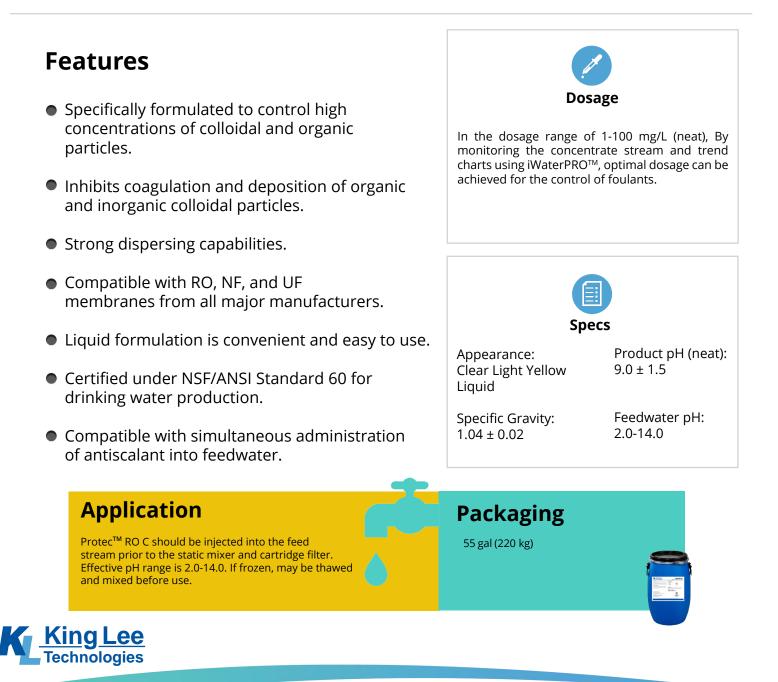

## Protec<sup>™</sup> RO C Antifoulant/Dispersant

**Protec<sup>™</sup> RO C** is a targeted performance antifoulant that is specifically formulated for feedwaters with the highest potential for fouling by silt, organics, colloids and fine particulates. A special utility of Protec<sup>™</sup> RO C is its application as an anti-deposition agent for colloidal matter in sea and brackish surface waters, and industrial and municipal wastewaters. It prevents the coagulation and subsequent membrane fouling by colloidal organic matter which includes humic acid, lignin, tannin, microorganisms, polysaccharides, lipids, proteins, cellular debris and organic polymers from water treatment and inorganic colloids including silica, clay, silt, sulfur and various microcrystalline precipitates.