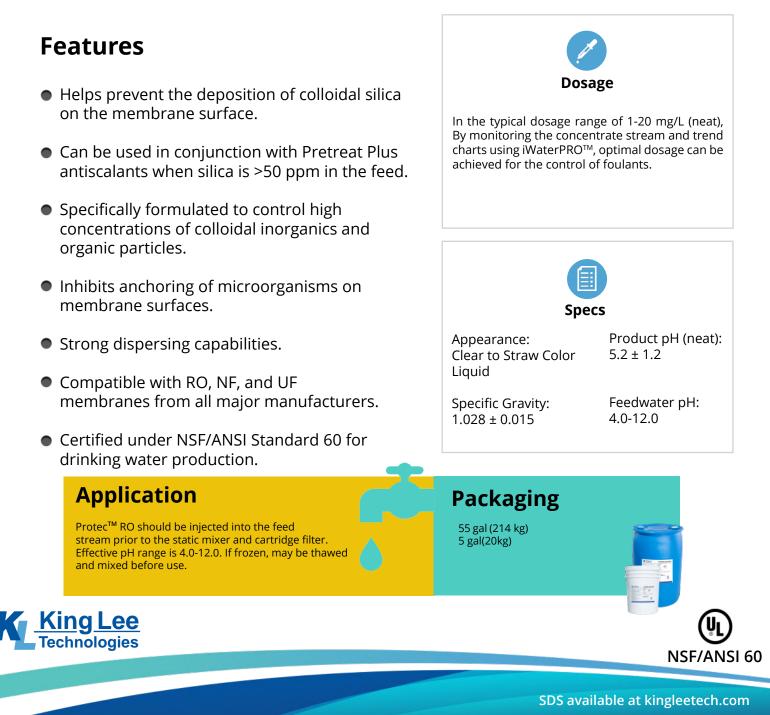

## **Protec™ RO** Antifoulant/Dispersant

**Protec<sup>™</sup> RO** is a targeted performance antifoulant that is specifically formulated for feedwaters with high potential for fouling by colloidal inorganic and organic matter. It is effective over a wide range of concentrations. Protec<sup>™</sup> RO may be used as an anti-deposition agent for silt and colloidal organic matter, making it an ideal antifoulant for sea, river, and lake water sources and water reclamation. Protective and flux enhancing activity reduces the rate of fouling, and enhances the ease of subsequent cleanings. Use of this product is recommended for reducing the operating and capital costs of reverse osmosis (RO), nanofiltration (NF) and ultrafiltration (UF) systems.